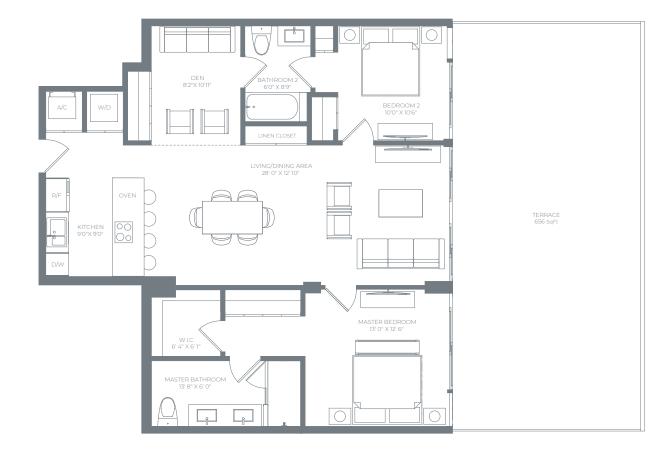

RESIDENCE

O5
FLOOR 8

2 BEDROOMS + DEN 2 BATHROOMS

## **RESIDENCE INTERIOR**

1,229 SqFt / 114 SqM

## **OUTDOOR LIVING**

656 SqFt / 61 SqM

## TOTAL

1,885 SqFt / 175 SqM

OBAL REPRESENTATIONS CANNOT BE RELIED UPON AS CORRECTLY STATING THE REPRESENTATIONS OF THE DEVELOPER. FOR CORRECT REPRESENTATIONS, MAKE REFERENCE TO THIS BROCHURE AND TO THE DOCUMENTS REQUIRED BY SECTION 718.503, FLORIDA STATUTES, TO BE FURNISHED OT A 15 EVERIFICATION TO BUYEN OF THE SENT OF THE SENT OF THE SQUARE PROTRESS AND DIMENSIONS THAT WOULD BE DETERMINED BY USING THE DEDETERMINED BY USING THE DESTRICT OF THE UNIT SET OF THE USING THE PROTRESS AND DIMENSIONS THAT WOULD BE DETERMINED BY USING THE DEDETERMINED BY USING THE DESTRICT OF THE USING THE PROTRESS THAT UTILIZE THE SAME METHOD. FOR YOUR REFERENCE, THE ADMINISTRATION IS AN OTHER COMMON ELEMENTS WITH UNITS IN ITS METHOD IS GENERALLY USED IN SALES MARKET AND SEN OF THE UNIT, THE DECLARATION, MAD AS IN THE DECLARATION, MEASUREMENTS OF ROOMS SET FORTH ON THIS FLOOR PLAN AS FERRING. IN THE DECLARATION IS AN OTHER COMMON BY THE PROTRESS THAT UTILIZE THE SAME METHOD. FOR YOUR REFERENCE, THE ADEA OF THE AUTHOR OF THE UNIT, THERRING THE MAD USED THE AUTHOR OF THE UNIT, THE BOAD THE ADDITION THE CORD ON WERE ADDITION. THE SET OF THE ADDITION THE SET OF THE ADDITION